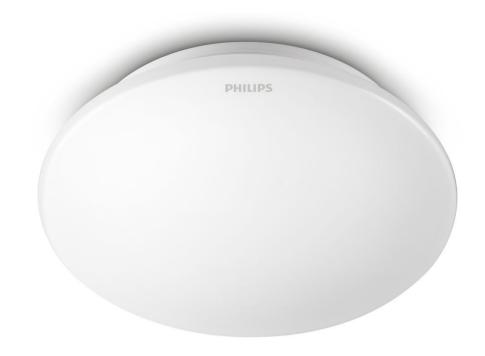

# Essential lighting for a bright home

Essential ceiling lights are designed for flicker free energy saving, high color rendering lamps or LED. Built to resist yellowing and chipping, select models come with add-on rims to complement your décor.

#### Design and finishing

Color: whiteMaterial: plastic

#### Miscellaneous

· Especially designed for: Functional

Style: FunctionalType: Ceiling lightEyeComfort: No