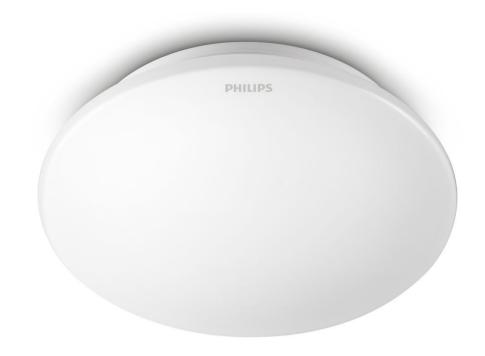

# Essential lighting for a bright home

Essential ceiling lights are designed for flicker free energy saving, high color rendering lamps or LED. Built to resist yellowing and chipping, select models come with add-on rims to complement your décor.

#### Ease of use

· High quality cover, no yellowing

## No yellowing

The cover is made from high quality materials that prevent yellowing.