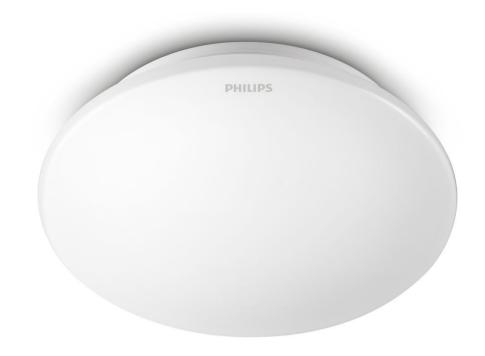

# Essential lighting for a bright home

Essential ceiling lights are designed for flicker free energy saving, high color rendering lamps or LED. Built to resist yellowing and chipping, select models come with add-on rims to complement your décor.

### No yellowing

The cover is made from high quality materials that prevent yellowing.

#### **Even light distribution**