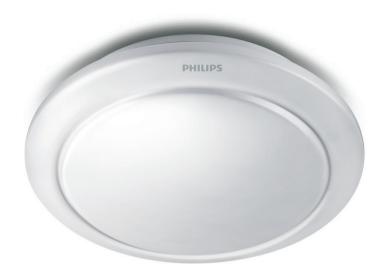

# Essential lighting for a bright home

Essential ceiling lights are designed for flicker free energy saving, high color rendering lamps or LED. Built to resist yellowing and chipping, select models come with add-on rims to complement your décor.

### Ease of use

· Smooth surface finish for easy cleaning

# **Light effect**

• Even light distribution

#### **Even light distribution**

## Design and finishing

• Color: white

Material: synthetics