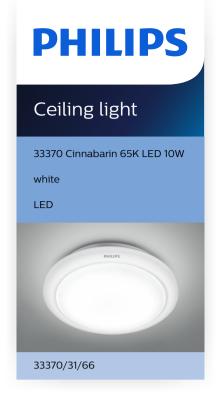

# Essential lighting for a bright home

Essential ceiling lights are designed for flicker free energy saving, high color rendering lamps or LED. Built to resist yellowing and chipping, select models come with add-on rims to complement your décor.

## Design and finishing

• Color: white

Material: synthetics

### Miscellaneous

• Especially designed for: Functional

Style: FunctionalType: Ceiling lightEyeComfort: No

### **Product dimensions & weight**

Height: 7.0 cmLength: 26.5 cmNet weight: 0.298 kgWidth: 26.5 cm

### **Technical specifications**

Lifetime up to: 15,000 hour(s)Total lumen output fixture: 700

· Light color: 6500

 Mains power: Range 220 V - 240 V, 50-60 Hz

Fixture dimmable: Yes

• LED: Yes

• Built in LED: Yes