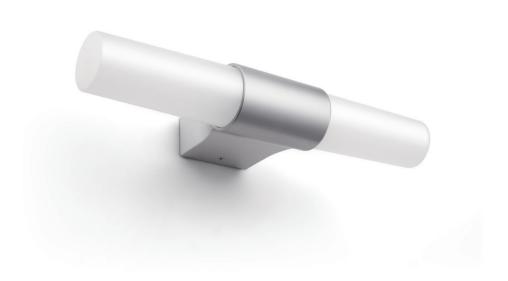

# Light and relaxed

Cleaner lines, brighter shine. Let the Philips myLiving Jojoba wall light illuminate your spaces with its simple and elegant design. Made with chrome and IP44 certified, this integrated LED light is perfect for your bathroom.

#### Design and finishing

· Color: silver

Material: synthetics

#### Miscellaneous

· Especially designed for: Bathroom

Style: ContemporaryType: Wall lightEyeComfort: Yes

#### **Product dimensions & weight**

Height: 5.2 cmLength: 30 cmNet weight: 0.300 kgWidth: 10.7 cm