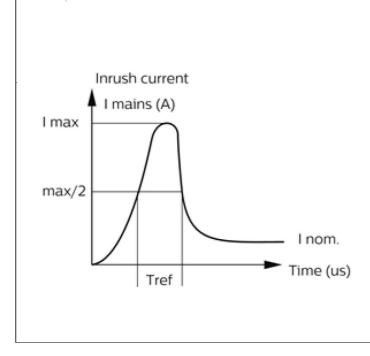

Printed in ... Data subject to change without notice Keep for future reference: www.philips.com/lighting

|           | LED27S/840,<br>CH         | LED19S/FMT,<br>ROSE<br>LED27S/930 |
|-----------|---------------------------|-----------------------------------|
|           | 28 W PSU                  | 36 W PSU                          |
| Inom (A)  | 0.15                      | 0.2                               |
| lmax (A)  | 6.1                       | 18                                |
| Tref (µs) | 310                       | 250                               |
| МСВ       | Maximum number of drivers |                                   |
| B - 10A   | x21                       | x21                               |
| B -16A    | x34                       | x34                               |
| C - 10A   | x35                       | x34                               |
| C - 16A   | x57                       | x57                               |