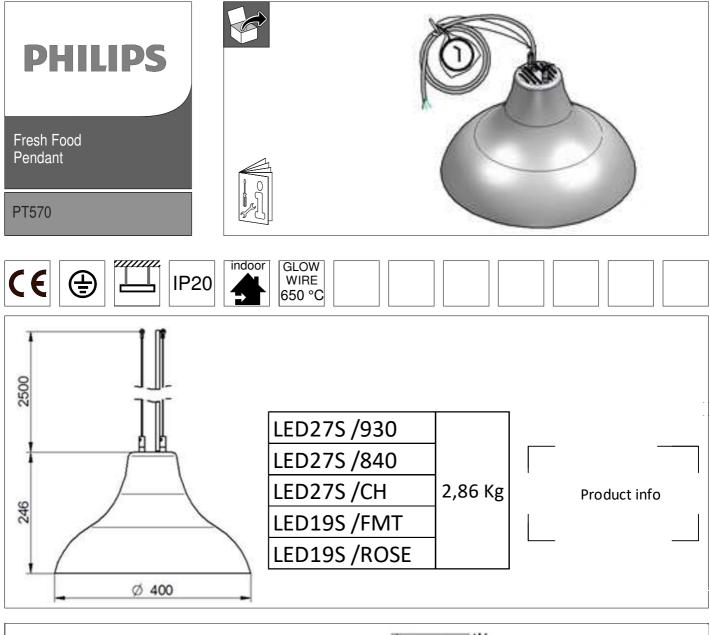

Printed in ... Data subject to change without notice Keep for future reference: www.philips.com/lighting

|           | LED27S/840,<br>CH         | LED19S/FMT,<br>ROSE<br>LED27S/930 |
|-----------|---------------------------|-----------------------------------|
|           | 28 W PSU                  | 36 W PSU                          |
| Inom (A)  | 0.15                      | 0.2                               |
| lmax (A)  | 6.1                       | 18                                |
| Tref (µs) | 310                       | 250                               |
| МСВ       | Maximum number of drivers |                                   |
| B - 10A   | x21                       | x21                               |
| B -16A    | x34                       | x34                               |
| C - 10A   | x35                       | x34                               |
| C - 16A   | x57                       | x57                               |