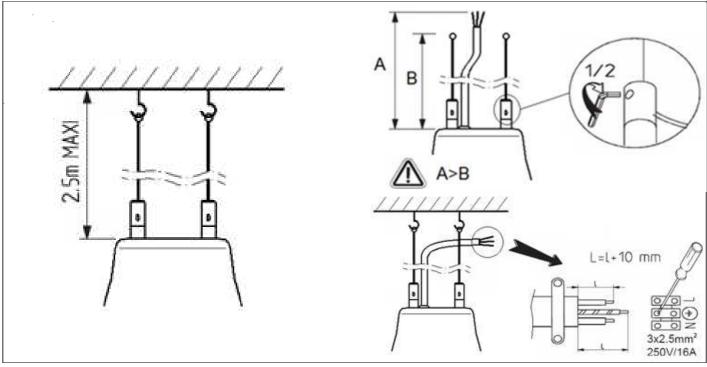

Printed in ... Data subject to change without notice Keep for future reference: www.philips.com/lighting



|           | LED27S/840,<br>CH         | LED19S/FMT,<br>ROSE<br>LED27S/930 |
|-----------|---------------------------|-----------------------------------|
|           | 28 W PSU                  | 36 W PSU                          |
| Inom (A)  | 0.15                      | 0.2                               |
| lmax (A)  | 6.1                       | 18                                |
| Tref (µs) | 310                       | 250                               |
| МСВ       | Maximum number of drivers |                                   |
| B - 10A   | x21                       | x21                               |
| B -16A    | x34                       | x34