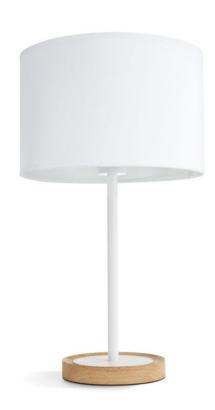

# Light and relaxed

Illuminate your atmosphere with Philips myLiving Limba table lamp, well contoured special-coated fabric shade for easy cleaning and maintainance. Light it up with LED, CFLi and Hue bulbs with a switch on cable for your convenience.

#### Design and finishing

Color: whiteMaterial: fabric

#### Miscellaneous

 Especially designed for: Living- & Bedroom

Style: ContemporaryType: Table lampEyeComfort: No