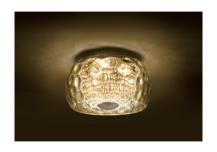

# Highlight your elegance

Add a touch of luxury and brillance to your home with Philips myLiving Treasure LED ceiling light in gold glass shade and premium faceted glass crystals. Experience warm white or cool daylight effects at a simple flick of the switch.

# Multiple light source Premium materials

Made of permium materials to assure the quality of the product.