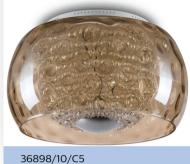

# Highlight your elegance

Add a touch of luxury and brillance to your home with Philips myLiving Treasure LED ceiling light in gold glass shade and premium faceted glass crystals. Experience warm white or cool daylight effects at a simple flick of the switch.

### Design and finishing

Color: goldMaterial: glass