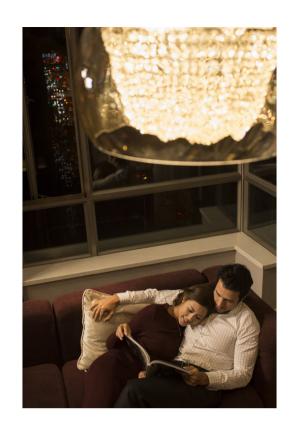

# Highlight your elegance

Add a touch of luxury and brillance to your home with Philips myLiving Treasure LED ceiling light in gold glass shade and premium faceted glass crystals. Experience warm white or cool daylight effects at a simple flick of the switch.