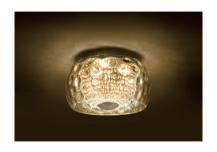

# Highlight your elegance

Add a touch of luxury and brillance to your home with Philips myLiving Treasure LED ceiling light in gold glass shade and premium faceted glass crystals. Experience warm white or cool daylight effects at a simple flick of the switch.

#### VariLume technology

Advanced electronic controller, for variablelight levels - at the flick of a normal switch