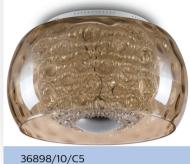

# Highlight your elegance

Add a touch of luxury and brillance to your home with Philips myLiving Treasure LED ceiling light in gold glass shade and premium faceted glass crystals. Experience warm white or cool daylight effects at a simple flick of the switch.

#### Design and finishing

Color: goldMaterial: glass