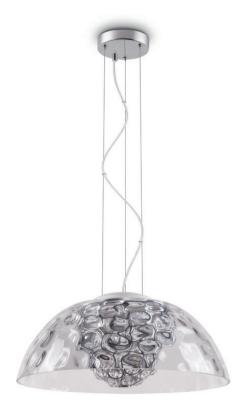

# Highlight your elegance

Indulge in the sparkling lustre of Philips myLiving Constellation LED suspension light. Made of beautifully crafted dimpled glass shade and premium faceted glass crystals, it enchants your home with a warm cozy glow.

#### **Premium materials**

Made of permium materials to assure the quality of the product.

#### Product dimensions and weight

Net weight: 4.500 kgHeight maximum: 150 cmHeight minimum: 35 cm

Length: 46 cmWidth: 46 cm