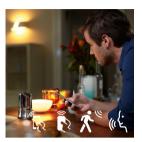

#### Smart control, home and away

With the Philips Hue iOS and Android apps you can control your lights remotely wherever you are. Check if you have forgotten to switch your lights off before you left your home, and switch them on if you are working late. Connection with the Philips Hue bridge required for this functionality.

#### Timers for your convenience

Philips Hue can make it seem like you're home when you're not, using the schedule function in the Philips Hue app. Set the lights to come on at a pre-set time, so the lights are on when you arrive home. You can even set

rooms to light up at different times. And of course, you can let the lights turn off gradually in the night, so you never have to worry whether you've left any lights on. Connection with the Philips Hue bridge required for this functionality.