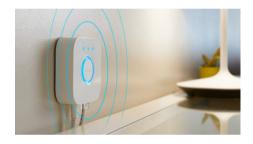

#### Full control with Hue bridge

Connect your Philips Hue lights with the bridge to unlock the endless possibilites of the system.

#### Control it your way

Connect your Philips Hue lights with the bridge and start discovering the endless possibilites. Control your lights from your smartphone or tablet via the Philips Hue app, or add switches to your system to activate your lights. Set timers, notifications, alarms, and more for the full Philips Hue experience. Philips Hue even works with Amazon Alexa, Apple Homekit and Google Home to allow you to control your lights with your voice.