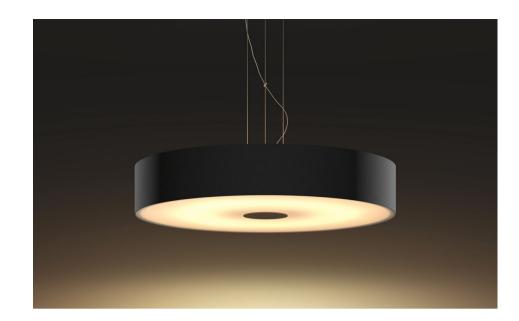

#### High quality light and design

· High light output

#### High light output

High quality light with strong light output, providing plenty of white light for any moment or task.

#### Create your ambiance

Set the right ambiance for any moment and decorate your home with warm to cool white light. Enjoy different styles throughout the year, no matter if it's the crisp white light reminding you of a spring breeze, the warm white light of a summer sun, or the ice cool daylight of winter.