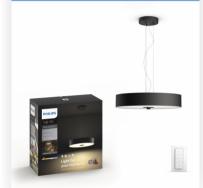

# Fair suspension light

Hue White ambiance

Dimmer switch included

LED integrated

Black

Smart control with Hue bridge\*

40339/30/P7

# Light for your moments

Include the Fair Philips Hue white ambiance Pendant in your Philips Hue system and enjoy natural white light that helps you to wake up, energize, concentrate, read and relax. Enjoy this elegant design pendant that suits every interior