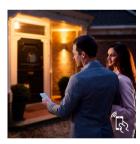

# Light for your moments

Include the Fair Philips Hue white ambiance Pendant in your Philips Hue system and enjoy natural white light that helps you to wake up, energize, concentrate, read and relax. Enjoy this elegant design pendant that suits every interior

#### Smart control, home and away

With the Philips Hue iOS and Android apps you can control your lights remotely wherever you are. Check if you have forgotten to switch your lights off before you left your home, and switch them on if you are working late. Connection with the Philips Hue bridge required for this functionality.