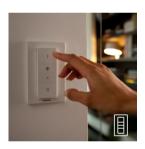

#### Dimmer switch (included)

With the battery-powered dimmer switch for Philips Hue, you can control the light of your white ambiance lamps easily. Cycle through the 4 different light scenes by simply pressing the onbutton, dim the light up or down and settle for ease of use. The dimmer switch can be placed anywhere in its small and elegant dock and needs no wiring. Use as a remote control or as a light switch against the wall and enjoy the right light recipe for every moment of your day. You can add up to 10 Hue lights to one dimmer switch.