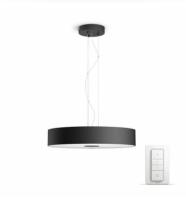

#### Design and finishing

Color: blackMaterial: glass

#### Miscellaneous

· Especially designed for: Kitchen

Style: ContemporaryType: Suspension light

EyeComfort: No

#### **Product dimensions & weight**

Height maximum: 150 cmHeight minimum: 12 cmLength: 44.4 cm

Net weight: 5.530 kgWidth: 44.4 cm