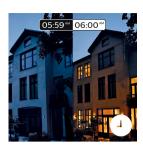

#### Timers for your convenience

Philips Hue can make it seem like you're home when you're not, using the schedule function in the Philips Hue app. Set the lights to come on at a pre-set time, so the lights are on when you arrive home. You can even set

rooms to light up at different times. And of course, you can let the lights turn off gradually in the night, so you never have to worry whether you've left any lights on. Connection with the Philips Hue bridge required for this functionality.