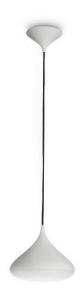

# Light and relaxed

The water drop design floods your room with light and inspiration. This beautiful Philips suspension light is the perfect pendant for your room, providing warm white energy saving light and new possibilities for interior design.

#### Adjustable mounting

This product is delivered with long cables to offer you a maximum flexibility during installation. Choose the perfect height matching your needs.