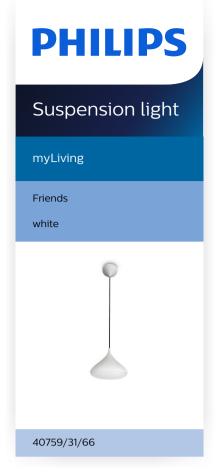

# Light and relaxed

The water drop design floods your room with light and inspiration. This beautiful Philips suspension light is the perfect pendant for your room, providing warm white energy saving light and new possibilities for interior design.

# Design and finishing

· Color: white

· Material: synthetics

## Miscellaneous

 Especially designed for: Living- & Bedroom

Style: ContemporaryType: Suspension light

• EyeComfort: No

### **Product dimensions & weight**

Height maximum: 205 cmHeight minimum: 36 cm

Length: 25 cmNet weight: 0.715 kgWidth: 25 cm