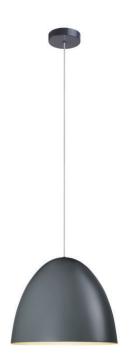

# Bring imagination to light

This pendant add a touch of color to your home. From durable metal shades, the light lend an elegant aura to your living area with its casual, expressive design.

#### Design and finishing

Color: greyMaterial: metal

#### Miscellaneous

- Especially designed for: Living- & Bedroom
- Style: ExpressiveType: Suspension light
- · EyeComfort: No

#### **Product dimensions & weight**

Height maximum: 175 cmHeight minimum: 0.0 cm

Length: 35 cmNet weight: 1.700 kgWidth: 35 cm