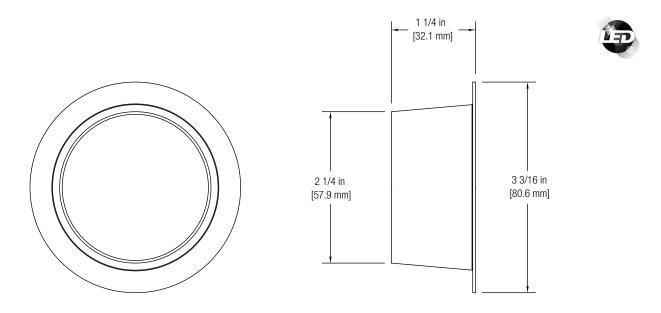

# Lytespan Alcyon LED Medium Cylinder Snoot

Page 1 of 1

Catalog number:

Notes: Type:

### Ordering information example: LLA11SNWH

| Catalog number   | Snoot              | Finish   | Mounting                                                          |
|------------------|--------------------|----------|-------------------------------------------------------------------|
| LLA11 Alcyon LED | SN Snoot accessory | WH White | For use with Alcyon LED Small Cylinder LLA11. Ordered Separately. |
| Medium Cylinder  |                    | BK Black |                                                                   |