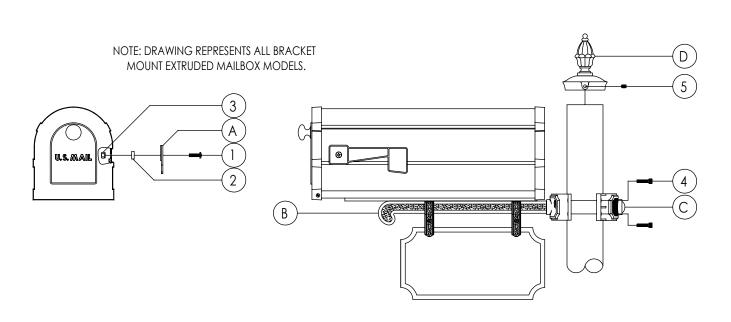

## INSTALLATION INSTRUCTIONS: CLAMP-ON MAILBOXES

FLAG ASSEMBLY: INSERT THE PAN HEAD SCREW "1" THROUGH THE HOLE IN THE FLAG "A" AND PLACE THE NYLON SPACER "2" ON THE SCREW. WITH THE FLAG FACING THE REAR OF THE MAILBOX "B", INSERT THE SCREW THROUGH THE HOLE IN THE SIDE OF THE MAILBOX. FROM INSIDE, THREAD LOCKNUT "3" ON EXPOSED SCREW AND TIGHTEN.

MAILBOX/BRACKET ARM TO POST ASSEMBLY: PLACE THE MAILBOX/BRACKET ARM ASSEMBLY "B" ONTO THE POST AT DESIRED POSITION. PUT OPPOSING BRACKET "C" IN PLACE AND SECURE WITH THE FOUR 1/4-20 SCREWS "4".

POST CAP ASSEMBLY: SET POST CAP "D" ON TOP OF POST AND SECURE IN PLACE WITH SET SCREW "5".