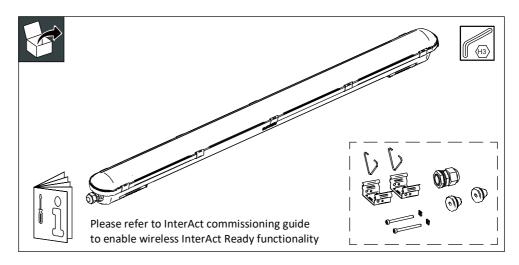

220 V 240 V



















































|                                 | LED40S              | LED60S |
|---------------------------------|---------------------|--------|
|                                 |                     |        |
| Ipeak [A]                       | 22                  | 22     |
| Twidth [μs]                     | 270                 | 270    |
|                                 | Max. Nr of products |        |
| Drivers / MCB 16A type B [max.] | 22                  | 22     |
| Drivers / MCB 10A type B [max.] | 13                  | 13     |
| Drivers / MCB 16A type C [max.] | 37                  | 37     |
|                                 |                     |        |

## **Maintenance instructions**

To assure the lighting qual