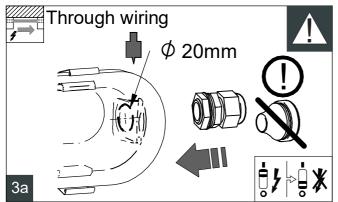

220 V 240 V



















































|                                 | LED40S              | LED60S |
|---------------------------------|---------------------|--------|
|                                 |                     |        |
| Ipeak [A]                       | 22                  | 22     |
| Twidth [μs]                     | 270                 | 270    |
|                                 | Max. Nr of products |        |
| Drivers / MCB 16A type B [max.] | 22                  | 22     |
| Drivers / MCB 10A type B [max.] | 13                  | 13     |
| Drivers / MCB 16A type C [max.] | 37                  | 37     |
|                                 |                     |        |

## **Maintenance instructions**

To assure the lighting quality of this unique LED lighting concept there are o