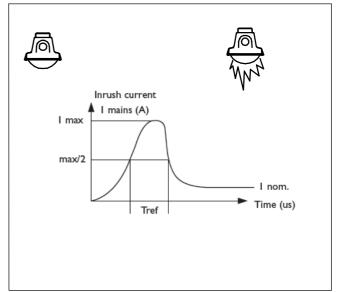

220 V 240 V

|                                 | LED40S              | LED60S |
|---------------------------------|---------------------|--------|
|                                 |                     |        |
| Ipeak [A]                       | 22                  | 22     |
| Twidth [μs]                     | 270                 | 270    |
|                                 | Max. Nr of products |        |
| Drivers / MCB 16A type B [max.] | 22                  | 22     |
| Drivers / MCB 10A type B [max.] | 13                  | 13     |
| Drivers / MCB 16A type C [max.] | 37                  | 37     |
|                                 |                     |        |