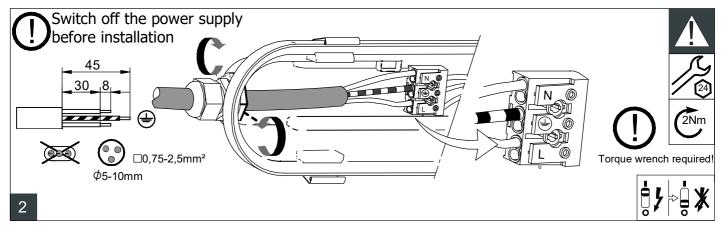

220 V 240 V



















































|                                 | LED40S              | LED60S |
|---------------------------------|---------------------|--------|
|                                 |                     |        |
| Ipeak [A]                       | 22                  | 22     |
| Twidth [μs]                     | 270                 | 270    |
|                                 | Max. Nr of products |        |
| Drivers / MCB 16A type B [max.] | 22                  | 22     |
| Drivers / MCB 10A type B [max.] | 13                  | 13     |
| Drivers / MCB 16A type C [max.] | 37                  | 37     |
|                                 |                     |        |

## **Maintenance instructions**

To assure the lighting quality of this unique LED lighting concept there are