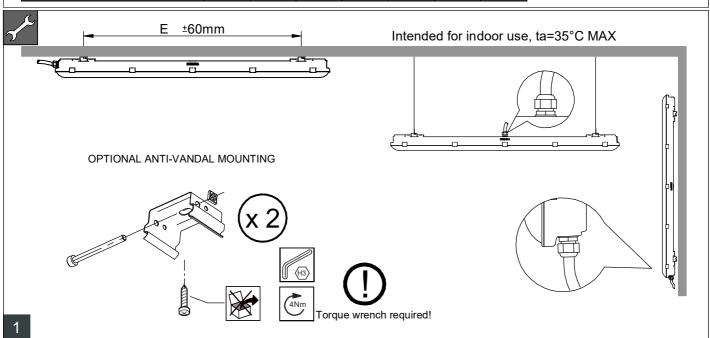

220 V 240 V



















































|                                 | LED40S              | LED60S |
|---------------------------------|---------------------|--------|
|                                 |                     |        |
| Ipeak [A]                       | 22                  | 22     |
| Twidth [μs]                     | 270                 | 270    |
|                                 | Max. Nr of products |        |
| Drivers / MCB 16A type B [max.] | 22                  | 22     |
| Drivers / MCB 10A type B [max.] | 13                  | 13     |
| Drivers / MCB 16A type C [max.] | 37                  | 37     |
|                                 |                     |        |

## **Maintenance instructions**

To assure the lighting quality of this unique LED lighting concept there a