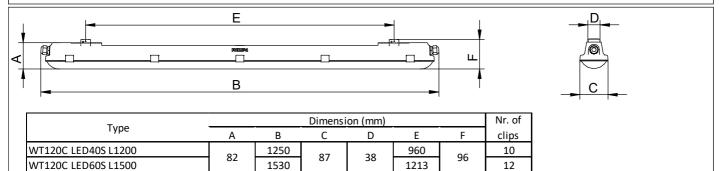

220 V 240 V



















































|                                 | LED40S              | LED60S |
|---------------------------------|---------------------|--------|
|                                 |                     |        |
| Ipeak [A]                       | 22                  | 22     |
| Twidth [μs]                     | 270                 | 270    |
|                                 | Max. Nr of products |        |
| Drivers / MCB 16A type B [max.] | 22                  | 22     |
| Drivers / MCB 10A type B [max.] | 13                  | 13     |
| Drivers / MCB 16A type C [max.] | 37                  | 37     |
|                                 |                     |        |

## **Maintenance instructions**

To assure the lighting quality of this unique LED lighting concept there