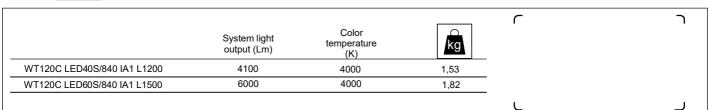

220 V 240 V



















































|                                 | LED40S              | LED60S |
|---------------------------------|---------------------|--------|
|                                 |                     |        |
| Ipeak [A]                       | 22                  | 22     |
| Twidth [μs]                     | 270                 | 270    |
|                                 | Max. Nr of products |        |
| Drivers / MCB 16A type B [max.] | 22                  | 22     |
| Drivers / MCB 10A type B [max.] | 13                  | 13     |
| Drivers / MCB 16A type C [max.] | 37                  | 37     |
|                                 |                     |        |

## **Maintenance instructions**

To assure the lighting quality of this unique LED lighting concept the