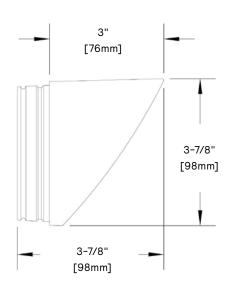

## 1 Aluminum shroud

Example: 1 A S C

## Ordering guide

| Product Code      | Finish              | Shroud                       | Lens                                  |
|-------------------|---------------------|------------------------------|---------------------------------------|
| 1 Aluminum Shroud | A Black<br>H Bronze | S Short shroud L Long shroud | C Convex clear lens O Flat/clear lens |