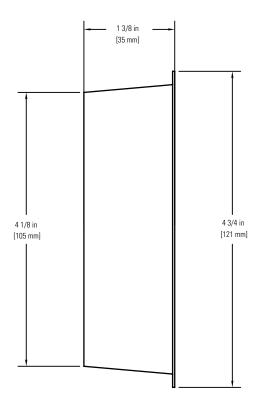

#### **Features**

- 1. Spun Aluminum Housing
- 2. Optical black internal finish for glare control
- 3. Tooless Installation