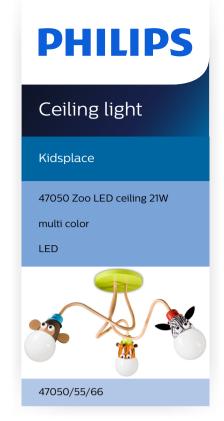

# Fun spaces with light and color

Let the ceiling go wild with this Philips myKidsRoom Zoo LED ceiling featuring a zebra, giraffe and a monkey. Energy-saving and long-lasting, your children will love the show. This light was designed for kids so let the fun begin.

# Design and finishing

Color: multi colorMaterial: metal

#### Miscellaneous

· Especially designed for: Kids room

Style: ExpressiveType: Ceiling lightEyeComfort: No