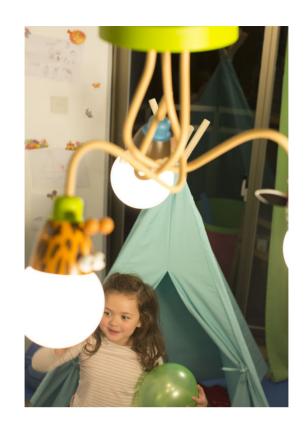

# Fun spaces with light and color

Let the ceiling go wild with this Philips myKidsRoom Zoo LED ceiling featuring a zebra, giraffe and a monkey. Energy-saving and long-lasting, your children will love the show. This light was designed for kids so let the fun begin.