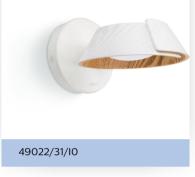

# Light and relaxed

The unique overlapping design of Philips myLiving Embrace wall light is crafted with eco-friendly ash wood with a white painted exterior. You can adjust your lighting direction with its adjustable head at your preference.

# **Easy to Experience**

· Adjustable light angle

# Adjustable light angle Integrated LED light source

A light source you can trust. With integrated LED light source, you won't have to worry about maintenance or lamp replacement while having the perfect light ambiance in your home.