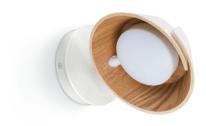

# Light and relaxed

The unique overlapping design of Philips myLiving Embrace wall light is crafted with eco-friendly ash wood with a white painted exterior. You can adjust your lighting direction with its adjustable head at your preference.

## **Premium wood materials**

Made of eco-friendly wood from sustainable sources

### **Premium quality**

· Premium wood materials