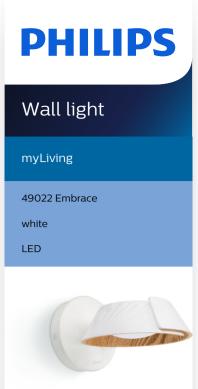

# Light and relaxed

The unique overlapping design of Philips myLiving Embrace wall light is crafted with eco-friendly ash wood with a white painted exterior. You can adjust your lighting direction with its adjustable head at your preference.

# Design and finishing

Color: whiteMaterial: wood

### Miscellaneous

- Especially designed for: Living- & Bedroom, Living- & Bedroom
- Style: ContemporaryType: Wall lightEyeComfort: No

## **Product dimensions & weight**

Height: 12.4 cmLength: 16.3 cmNet weight: 0.550 kgWidth: 21.4 cm