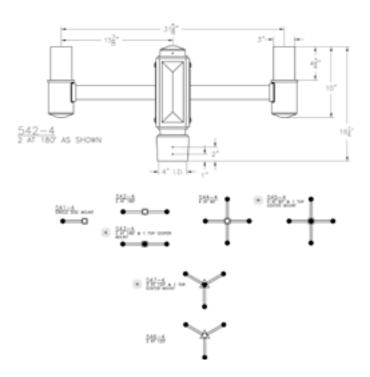

# Urban

Post top bracket arm

541-4 thru 547-4

### **CONSTRUCTION:**

Cast aluminum bracket arms with cast aluminum center hub with removable cast aluminum cap, welded construction. When center mount is specified, 1 piece of 3" dia. x .125" Wall at 12" long aluminum tubing supplied instead of top cap. Tubing protrudes out of center hub 8".

#### MOUNTING:

Bracket arms fit over 4" dia. post. See specification sheet for other bracket options.

© 2019 Signify Holding. All rights reserved. This document may be subject to change. No representation or warranty as to the accuracy or completeness of the information included herein is given and any liability for any action in reliance thereon is disclaimed All trademarks are owned by Signify Holding or their respective owners. Signify North America Corporation 200 Franklin Square Drive, Somerset, NJ 08873 Telephone 855–486–2216 Signify Canada Ltd. 281 Hillmount Road, Markham, ON, Canada L6C 2S3 Telephone 800-668-9008