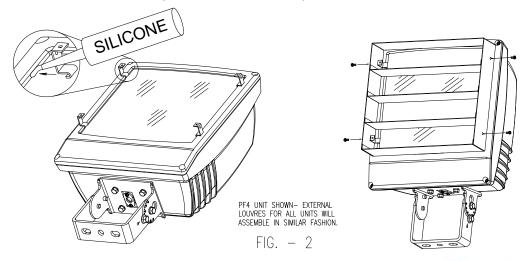

#### External Louvre: Fig. 2

- 1. Fill up the notched areas between glass and door frame with RTV silicone as shown.
- 2. Attach four clips between glass and door frame at notched area in frame as shown, ensure clip presses into silicone.
- 3. Assemble external louvre to clips with the four screws provided.