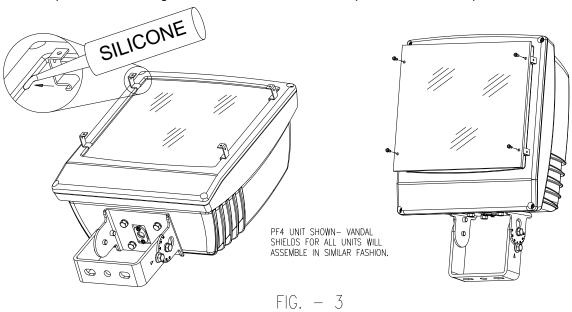

### Vandal Shield: Fig. 3

- 1. Fill up the notched areas between glass and door frame with RTV silicone as shown.
- 2. Attach four clips between glass and door frame at notched area in frame as shown, ensure clip presses into silicone.
- 3. Remove protective covering from shield and assemble to clips with four screws provided.