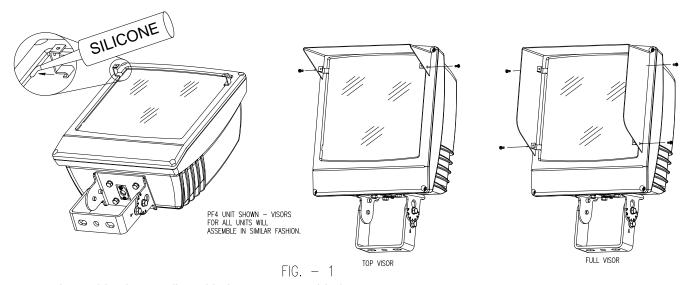

### Top / Full Visor: Fig. 1

- 1. Fill up the notched areas between glass and door frame with RTV silicone as shown.
- 2. Attach clips between glass and door frame at notches area in frame as shown, ensure clip presses into silicone.

3. Assemble visor to clips with the screws provided.