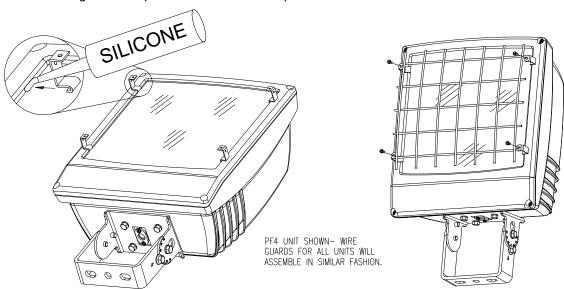

## Wireguard: Fig. 4

- 1. Fill up the notched areas between glass and door frame with RTV silicone as shown.
- 2. Attach four clips between glass and door frame at notched area in frame as shown, ensure clip presses into silicone.
- 3. Assemble wire guard to clips with the four screws provided.