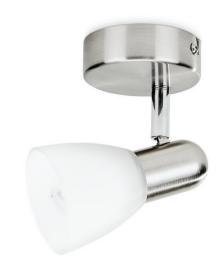

#### Design and finishing

Color: matt chromeMaterial: glass

#### Adjustable spot head

Direct the light where you want it most by simply adjusting, rotating or tilting the spot head of the lamp.