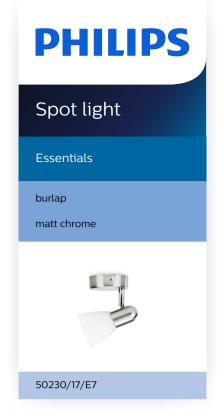

# The accent on style

Include this practical Philips spotlight in your home. Choose your Philips E14 LED bulb to go with your spot style and ensure a high quality and long lasting light.

#### Design and finishing

Color: matt chromeMaterial: glass

## **Product dimensions & weight**

Height: 13 cmLength: 8.0 cmNet weight: 0.300 kg

· Width: 18 cm

#### Packaging dimensions and weight

• EAN/UPC - product: 8718696132968

Net weight: 0.300 kg
Gross weight: 0.410 kg
Height: 120.000 mm
Length: 100.000 mm
Width: 130.000 mm
Material number (12NC):

915005219301