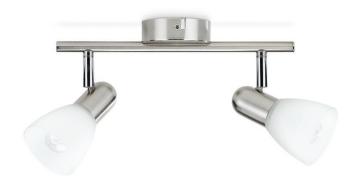

# The accent on style

Include this practical Philips spotlight in your home. Choose your Philips E14 LED bulb to go with your spot style and ensure a high quality and long lasting light.

#### **Special characteristics**

- · Adjustable spot head
- No bulb included

#### Adjustable spot head

Direct the light where you want it most by simply adjusting, rotating or tilting the spot head of the lamp.

#### Design and finishing

Color: matt chromeMaterial: glass