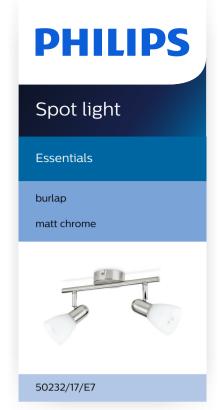

# The accent on style

Include this practical Philips spotlight in your home. Choose your Philips E14 LED bulb to go with your spot style and ensure a high quality and long lasting light.

#### Design and finishing

Color: matt chromeMaterial: glass

#### Miscellaneous

 Especially designed for: Living- & Bedroom

Style: ContemporaryType: Spot lightEyeComfort: No