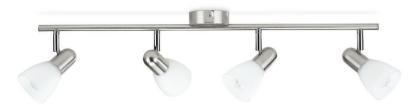

# The accent on style

Include this practical Philips spotlight in your home. Choose your Philips E14 LED bulb to go with your spot style and ensure a high-quality and long-lasting light.

### Design and finishing

Colour: matt chromeMaterial: glass

#### Product dimensions and weight

Height: 14.5 cmLength: 69 cmNet weight: 0.950 kgWidth: 19.5 cm