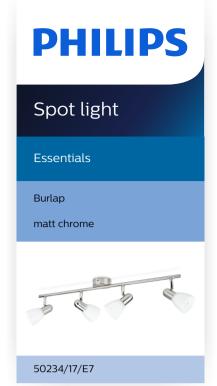

# The accent on style

Include this practical Philips spotlight in your home. Choose your Philips E14 LED bulb to go with your spot style and ensure a high-quality and long-lasting light.

### Design and finishing

Colour: matt chromeMaterial: glass

#### Miscellaneous

Especially designed for: Living Room and Bedroom

Style: ContemporaryType: Spot lightEyeComfort: No