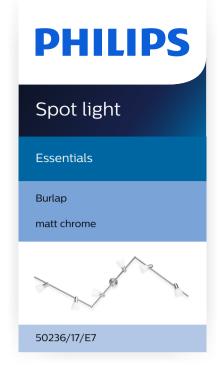

#### Design and finishing

Colour: matt chromeMaterial: glass

# Product dimensions and weight

Height: 81 cmLength: 122 cmNet weight: 1.750 kgWidth: 21 cm

### **Technical specifications**

- Total lumen output fixture: No bulb included
- Mains power: 50-60 HzFixture dimmable: No
- · LED: No
- Built-in LED: No
- Energy class included light source: bulb not included
- Fixture is compatible with bulb(s) of class: A++ to E
- Number of bulbs: 6
- Fitting/cap: E14
- · Wattage bulb included: -
- Maximum wattage replacement bulb: 40 W
- IP code: IP20
- Class of protection: I earthed
- · Light source replaceable: Yes