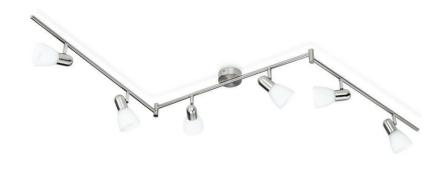

# The accent on style

Include this practical Philips spotlight in your home. Choose your Philips E14 LED bulb to go with your spot style and ensure a high-quality and long-lasting light.

#### Adjustable spot head

Direct the light where you want it most by simply adjusting, rotating or tilting the spot head of the lamp.

# Product dimensions and weight

Height: 81 cmLength: 122 cmNet weight: 1.750 kgWidth: 21 cm