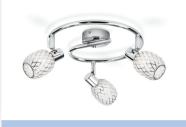

# The accent on style

Include this practical Philips spotlight in your home. Choose your Philips GP LED bulb to go with your spot style and ensure a highquality and long-lasting light.

- **Special characteristics**
- Adjustable spot head
- No bulb included

#### **Design and finishing**

- Colour: chrome
- Material: metal

#### Extra feature/accessory incl.

- Adjustable spot head: Yes
- Mount the product out of arms reach: Yes

#### Miscellaneous

- Especially designed for: Living Room and Bedroom
- Style: Heritage
- Type: Spot light
- EyeComfort: No