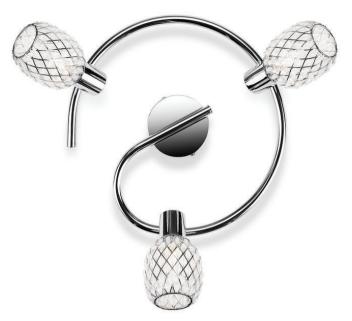

# The accent on style

Include this practical Philips spotlight in your home. Choose your Philips GP LED bulb to go with your spot style and ensure a highquality and long-lasting light.

- **Special characteristics**
- Adjustable spot head
- No bulb included

#### Adjustable spot head

Direct the light where you want it most by simply adjusting, rotating or tilting the spot head of the lamp.

#### **Design and finishing**

- Colour: chrome
- Material: metal

#### Extra feature/accessory incl.

- Adjustable spot head: Yes
- Mount the product out of arms reach: Yes

#### Miscellaneous

- Especially designed for: Living Room and Bedroom
- Style: Heritage
- Type: Spot light
- EyeComfort: No

#### Product dimensions and weight

- Height: 33.5 cm
- Length: 33.5 cm
- Net weight: 0.690 kg
- Width: 18 cm