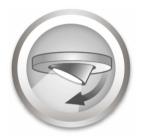

#### Adjustable spot head

Direct the light where you want it most by simply adjusting, rotating or tilting the spot head of the lamp.