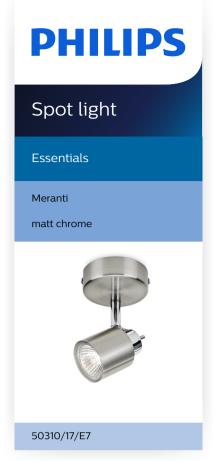

# The accent on style

Include this practical Philips spotlight in your home. Choose your Philips GU10 LED bulb to go with your spot style and ensure a high-quality and long-lasting light.

#### Design and finishing

Colour: Matt ChromeMaterial: Glass

### Packaging dimensions and weight

- EAN/UPC product: 8718696133248
- Net weight: 0.2 kgGross weight: 0.31 kg
- Height: 13 cm
- Length: 10 cm
- · Width: 12 cm
- · Material number (12NC):
- 915005222101