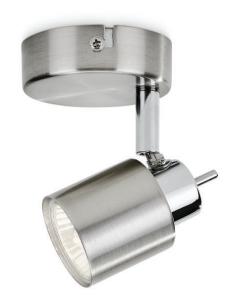

#### Adjustable spot head

Direct the light where you want it most by simply adjusting, rotating or tilting the spot head of the lamp.

#### Design and finishing

Colour: Matt ChromeMaterial: Glass

#### Product dimensions and weight

Net weight: 0.200 kg

Height: 10 cmLength: 8.0 cmWidth: 15.5 cm