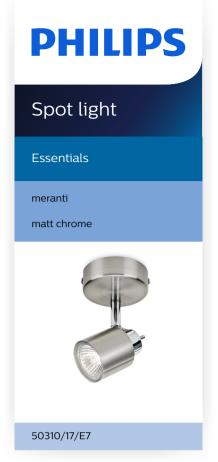

# The accent on style

Include this practical Philips spotlight in your home. Choose your Philips GU10 LED bulb to go with your spot style and ensure a high quality and long lasting light.

#### Design and finishing

Color: matt chromeMaterial: glass

### Miscellaneous

 Especially designed for: Living- & Bedroom

Style: ContemporaryType: Spot lightEyeComfort: No