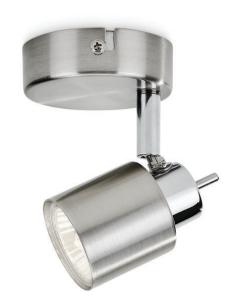

#### Adjustable spot head

Direct the light where you want it most by simply adjusting, rotating or tilting the spot head of the lamp.

#### Design and finishing

Color: matt chromeMaterial: glass

#### Extra feature/accessory incl.

· Adjustable spot head: Yes

· Mount product out of arms reach: Yes