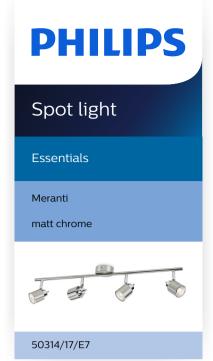

# The accent on style

Include this practical Philips spotlight in your home. Choose your Philips GU10 LED bulb to go with your spot style and ensure a high-quality and long-lasting light.

#### Design and finishing

Colour: Matt ChromeMaterial: Glass

#### Miscellaneous

- Especially designed for: Bedroom, Living Room, Dining Room, Kitchen, Home Office, Hallway
- · Style: Contemporary
- Type: Ceiling/Wall Spotlights
- EyeComfort: No