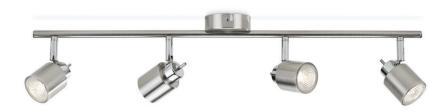

# The accent on style

Include this practical Philips spotlight in your home. Choose your Philips GU10 LED bulb to go with your spot style and ensure a high-quality and long-lasting light.

#### Design and finishing

Colour: Matt ChromeMaterial: Glass

#### Product dimensions and weight

· Net weight: 0.665 kg

Height: 10 cmLength: 69 cmWidth: 15.5 cm