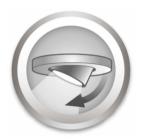

#### Adjustable spot head

Direct the light where you want it most by simply adjusting, rotating or tilting the spot head of the lamp.