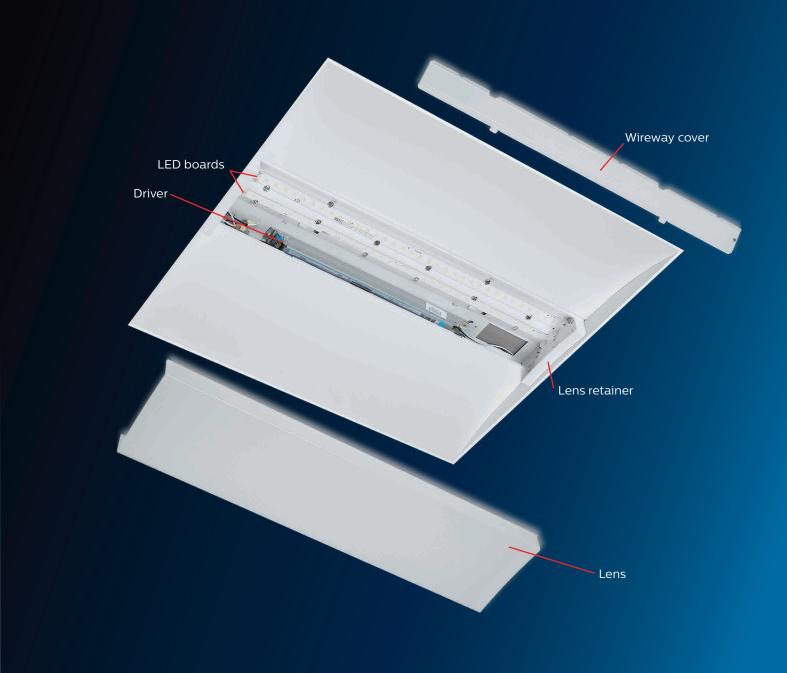

## Recognize the meaningful differences

As you shift towards LED for everyday use, it's easy to spot the distinctive value that FluxGrid recessed luminaires extend to you.

- Discretely designed air return option uses the lens retainers, so it's less noticeable to those in the space
- Access to LED boards and drivers from below the ceiling increases maintenance convenience
- · Accepts an optional integral emergency (EMLED) battery for standby light in the event of power loss
- · Choice of ribbed or smooth lens options add subtle elegance to any space
- 3000-7400 lumens plus 4 color temperatures allow for design flexibility

### Easy access to components from below