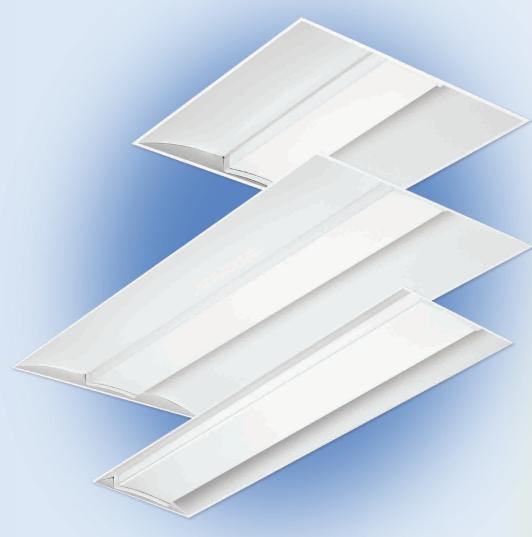

## Recognize the meaningful differences

As you shift towards LED for everyday use, it's easy to spot the distinctive value that FluxGrid recessed luminaires extend to you.

- Discretely designed air return option uses the lens retainers, so it's less noticeable to those in the space
- Access to LED boards and drivers from below the ceiling increases maintenance convenience
- · Accepts an optional integral emergency (EMLED) battery for standby light in the event of power loss
- · Choice of ribbed or smooth lens options add subtle elegance to any space
- 3000-7400 lumens plus 4 color temperatures allow for design flexibility

### Easy access to components from below