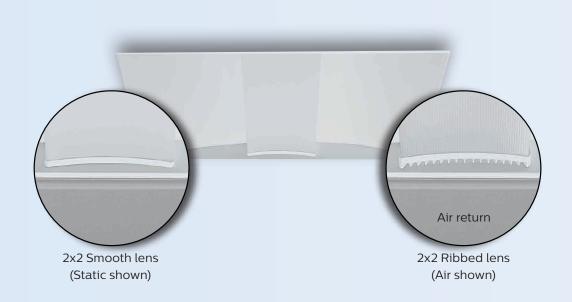

## Recognize the meaningful differences

As you shift towards LED for everyday use, it's easy to spot the distinctive value that FluxGrid recessed luminaires extend to you.

- Discretely designed air return option uses the lens retainers, so it's less noticeable to those in the space
- Access to LED boards and drivers from below the ceiling increases maintenance convenience
- · Accepts an optional integral emergency (EMLED) battery for standby light in the event of power loss
- · Choice of ribbed or smooth lens options add subtle elegance to any space
- 3000-7400 lumens plus 4 color temperatures allow for design flexibility