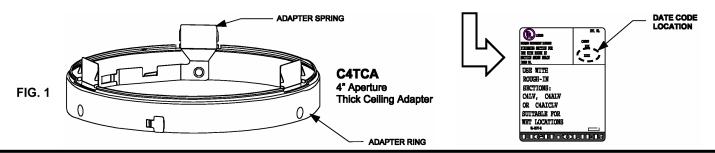

## INSTALLATION PROCEDURE FOR C4TCA CALCULITE EVOLUTION 4 INCH APERTURE THICK CEILING ADAPTER RING

**CAUTION** – TO AVOID OVERHEATING: DO NOT USE THIS PRODUCT WITH **C4MRP** SERIES FINISHING SECTION WITH DATE CODE OF **1802** OR EARLIER. (1802 = WEEK 18, 2002)

## **INSTALLATION INSTRUCTIONS:**

- 1. Confirm appropriate date code as specified in caution notice above.
- 2. APERTURE RING (supplied with FIK) has (4) SPRING POCKETS (Fig. 2). Align opening of one ADAPTER SPRING with any one of these SPRING POCKETS. This will prevent rotation of ADAPTER RING after installation.
- 3. With first ADAPTER SPRING properly seated on APERTURE RING LIP, tilt and push ADAPTER RING (Fig. 3) until remaining two ADAPTER SPRINGS snap onto APERTURE RING LIP (Fig. 4)
- 4. Install all three ADAPTER SPRINGS to ensure that they are properly seated on APERTURE RING LIP.