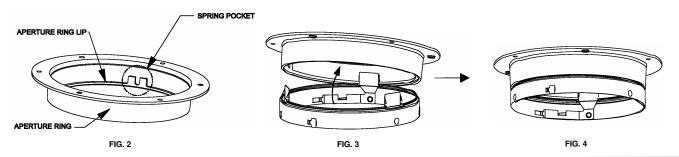

## **INSTALLATION INSTRUCTIONS:**

- 1. Confirm appropriate date code as specified in caution notice above.
- 2. APERTURE RING (supplied with FIK) has (4) SPRING POCKETS (Fig. 2). Align opening of one ADAPTER SPRING with any one of these SPRING POCKETS. This will prevent rotation of ADAPTER RING after installation.
- 3. With first ADAPTER SPRING properly seated on APERTURE RING LIP, tilt and push ADAPTER RING (Fig. 3) until remaining two ADAPTER SPRINGS snap onto APERTURE RING LIP (Fig. 4)
- 4. Install all three ADAPTER SPRINGS to ensure that they are properly seated on APERTURE RING LIP.