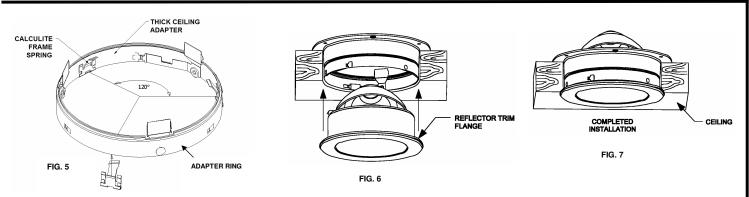

NOTE: If installing line voltage REFLECTOR TRIM (purchased separately) (C4AD, C4P20D, C4P20A, C4AW, C4P20L), proceed to STEP 5. For all other REFLECTOR TRIMS, skip to STEP 6.

- 5. Install three CALCULITE FRAME SPRINGS (purchased separately Item# 56700) by securing each to ADAPTER RING of C4TCA. Position CALCULITE FRAME SPRINGS such that they are 120° apart from one another (Fig 5).
- 6. Install appropriate REFLECTOR TRIM (Fig. 6) by inserting into aperture opening, and pushing towards ceiling until REFLECTOR TRIM FLANGE is flush with ceiling (Fig.7). See REFLECTOR TRIM instruction sheet for wiring and lamping information.