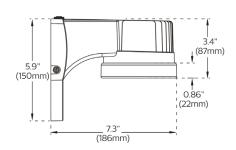

oors, entry ways and other general purpose wall mount applications. Featuring enhanced generation, chip-on-board LED performance, LWL Wall light offers one of the most affordable, energy efficient solutions on the market.

Choose the LWL Wall light and start saving energy now.





## LWL Wall light LED

## LWL



- Wall mount fixture ideal for doorways, entryways and other poorly lit areas.
- Cost-effective enhanced LED performance means you won't have to sacrifice quality for your budget.
- Built-in photocell for automatic dusk to dawn lighting allow for even more cost-savings.
- Easy installation, the LWL Wall Light mounts to a standard 4" junction box with a galvanized mounting plate.
- One-piece, die-cast aluminum housing with a tough polycarbonate lens.
- 5 year limited warranty.





## Ordering guide

example: LWLLED1C5K120PCBBZ

| Luminaire<br>LWL          | LED LED | Configuration  1C  | Color Temperature  5K | Voltage 120     | Features PCB                           | Finish BZ        |
|---------------------------|---------|--------------------|-----------------------|-----------------|----------------------------------------|------------------|
| <b>LWL</b> LWL Wall Light | LED     | 1C 1 Chip On Board | <b>5K</b> 5000K       | <b>120</b> 120V | PCB Photocell Button Type (integrated) | <b>BZ</b> Bronze |

© 2017 Philips Lighting Holding B.V. All rights reserved. Philips reserves the right to make changes in specifications and/or to discontinue any product at any time without notice or obligation and will not be liable for any consequences resulting from the use