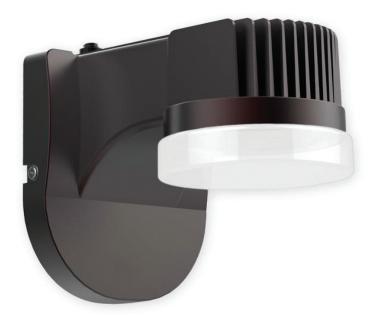

## Get tough and efficient, within your budget

The **Philips LED LWL Wall light** is an economical solution for general purpose wall mount lighting, made available in an attractive compact form.

With automatic dusk-to-dawn lighting, LWL Wall light is ideal for over doors, entry ways and other general purpose wall mount applications. Featuring enhanced generation, chip-on-board LED performance, LWL Wall light offers one of the most affordable, energy efficient solutions on the market.

## LWL

- Wall mount fixture ideal for doorways, entryways and other poorly lit areas.
- Cost-effective enhanced LED performance means you won't have to sacrifice quality for your budget.
- Built-in photocell for automatic dusk to dawn lighting allow for even more cost-savings.
- Easy installation, the LWL Wall Light mounts to a standard 4" junction box with a galvanized mounting plate.
- One-piece, die-cast aluminum housing with a tough polycarbonate lens.
- 5 year limited warranty.