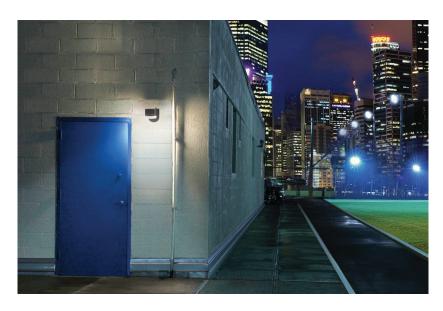

## Get tough and efficient, within your budget

The **Philips LED LWL Wall light** is an economical solution for general purpose wall mount lighting, made available in an attractive compact form.

With automatic dusk-to-dawn lighting, LWL Wall light is ideal for over doors, entry ways and other general purpose wall mount applications. Featuring enhanced generation, chip-on-board LED performance, LWL Wall light offers one of the most affordable, energy efficient solutions on the market.

## LWL

- Wall mount fixture ideal for doorways, entryways and other poorly lit areas.
- Cost-effective enhanced LED performance means you won't have to sacrifice quality for your budget.
- Built-in photocell for automatic dusk to dawn lighting allow for even more cost-savings.
- Easy installation, the LWL Wall Light mounts to a standard 4" junction box with a galvanized mounting plate.
- One-piece, die-cast aluminum housing with a tough polycarbonate lens.
- 5 year limited warranty.