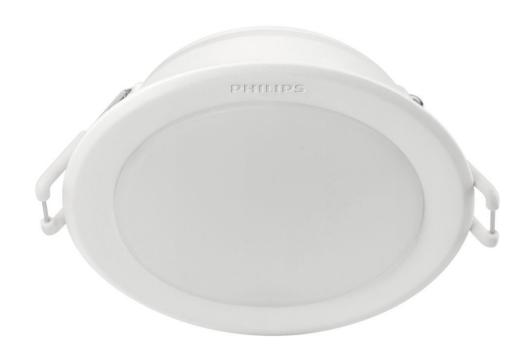

# Essential lighting for a bright home

Illuminate your spaces with Philips Meson LED downlight, and enjoy soft, uniformly distributed light from a high quality diffuser and a LED light source. Installing this downlight fixture can be relatively easy and quick for homeowners.

## Design and finishing

- · Color: white
- Material: synthetics

## **Product dimensions & weight**

- Cut out length: 12.5 cm
- Cut out width: 12.5 cm
- Height: 14.2 cm
- Length: 14 cm
- Net weight: 0.108 kg
- · Recessed distance: 4.7 cm
- Width: 14 cm