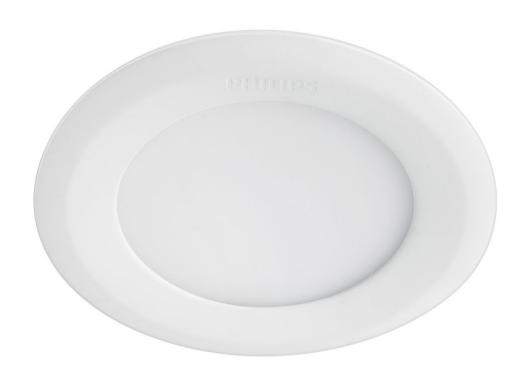

# Essential lighting for a bright home

Philips Marcasite LED Downlight is a slim masterpiece for low height ceilings, giving elegance in soft light and perfect for accentuating ambiance in strategic locations at home. Take a minimalist feel to a new level with beautiful light.

#### Design and finishing

Color: whiteMaterial: plastic

#### **Product dimensions & weight**

Cut out length: 10 cmCut out width: 10 cm

Height: 3 cmLength: 11 cm

Net weight: 0.095 kgRecessed distance: 5 cm

· Width: 11 cm