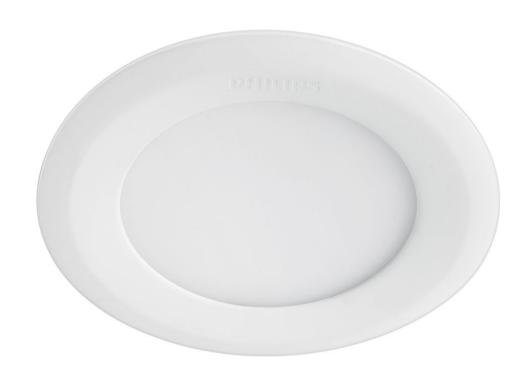

# Essential lighting for a bright home

Philips Marcasite LED Downlight is a slim masterpiece for low height ceilings, giving elegance in soft light and perfect for accentuating ambiance in strategic locations at home. Take a minimalist feel to a new level with beautiful light.

#### Design and finishing

Color: whiteMaterial: plastic

#### Miscellaneous

· Especially designed for: Functional

Style: FunctionalType: DownlightEyeComfort: Yes