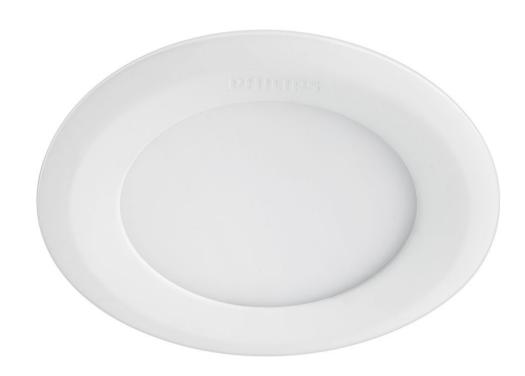

# Essential lighting for a bright home

Philips Marcasite LED Downlight is a slim masterpiece for low height ceilings, giving elegance in soft light and perfect for accentuating ambiance in strategic locations at home. Take a minimalist feel to a new level with beautiful light.

#### Design and finishing

Color: whiteMaterial: plastic

#### Miscellaneous

• Especially designed for: Functional

Style: FunctionalType: DownlightEyeComfort: Yes