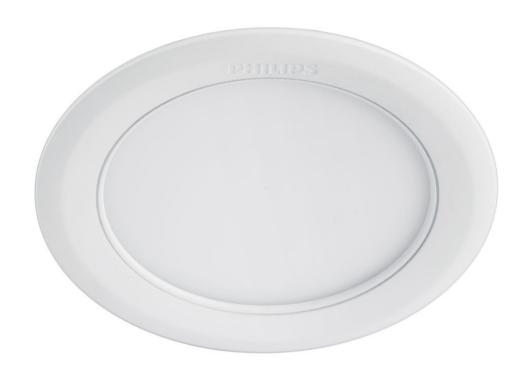

# Essential lighting for a bright home

Philips Marcasite LED Downlight is a slim masterpiece for low height ceilings, giving elegance in soft light and perfect for accentuating ambiance in strategic locations at home. Take a minimalist feel to a new level with beautiful light.

#### Design and finishing

Color: whiteMaterial: plastic

### Product dimensions & weight

Cut out length: 12.5 cmCut out width: 12.5 cmHeight: 2.9 cmLength: 13.5 cm

Net weight: 0.115 kgRecessed distance: 5 cm

· Width: 13.5 cm