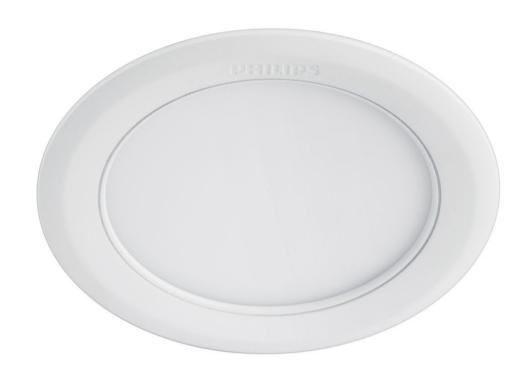

# Essential lighting for a bright home

Philips Marcasite LED Downlight is a slim masterpiece for low height ceilings, giving elegance in soft light and perfect for accentuating ambiance in strategic locations at home. Take a minimalist feel to a new level with beautiful light.

# Design and finishing

Color: whiteMaterial: plastic

# **Product dimensions & weight**

Cut out length: 12.5 cmCut out width: 12.5 cm

Height: 2.9 cmLength: 13.5 cm

• Net weight: 0.115 kg

Recessed distance: 5 cm

• Width: 13.5 cm