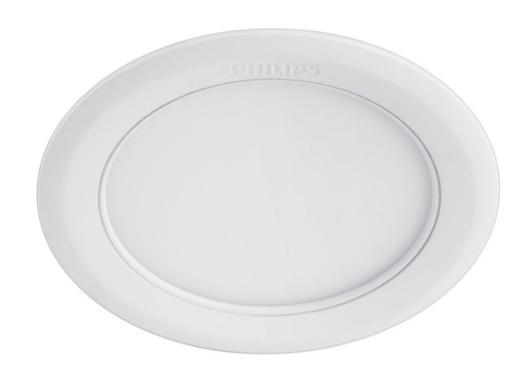

# Essential lighting for a bright home

Philips Marcasite LED Downlight is a slim masterpiece for low height ceilings, giving elegance in soft light and perfect for accentuating ambiance in strategic locations at home. Take a minimalist feel to a new level with beautiful light.

#### Design and finishing

Color: whiteMaterial: plastic

#### Miscellaneous

• Especially designed for: Functional

Style: FunctionalType: DownlightEyeComfort: Yes