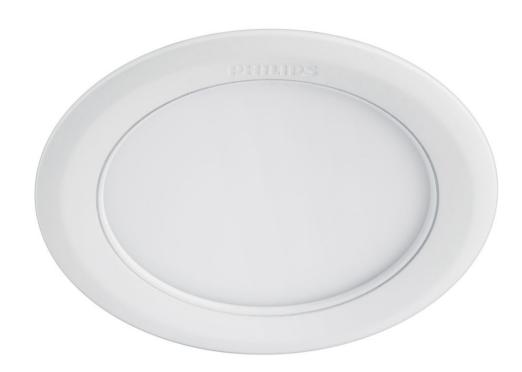

#### Design and finishing

Color: whiteMaterial: plastic

#### **Product dimensions & weight**

Cut out length: 15 cmCut out width: 15 cmHeight: 2.9 cm

Length: 16 cmNet weight: 0.16 kgRecessed distance: 5 cm

· Width: 16 cm