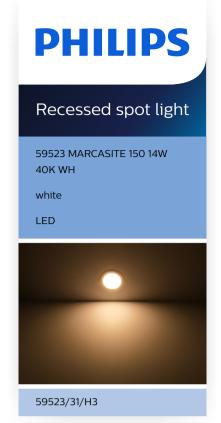

# Essential lighting for a bright home

Philips Marcasite LED Downlight is a slim masterpiece for low height ceilings, giving elegance in soft light and perfect for accentuating ambiance in strategic locations at home. Take a minimalist feel to a new level with beautiful light.

## Highlights

Space-saving design 80% energy saving

Up to 80% energy saving compared to standard incandescent light sources.