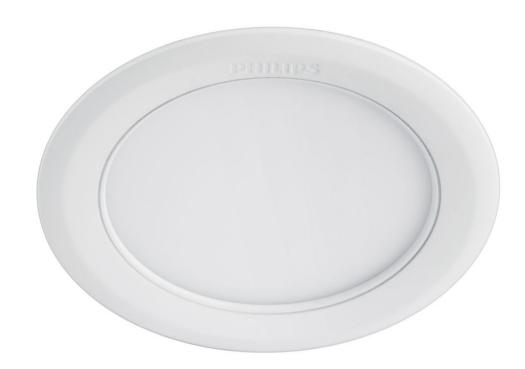

# Essential lighting for a bright home

Philips Marcasite LED Downlight is a slim masterpiece for low height ceilings, giving elegance in soft light and perfect for accentuating ambiance in strategic locations at home. Take a minimalist feel to a new level with beautiful light.

#### Design and finishing

Color: whiteMaterial: plastic

### Product dimensions & weight

Cut out length: 15 cm
Cut out width: 15 cm
Height: 2.9 cm
Length: 16 cm
Net weight: 0.16 kg
Recessed distance: 5 cm

· Width: 16 cm