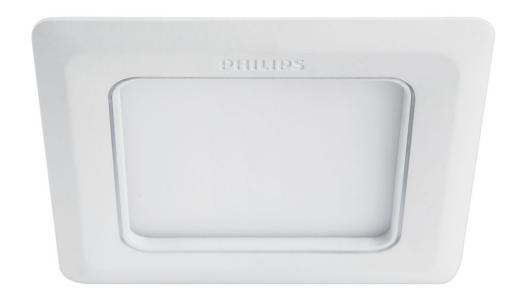

# Essential lighting for a bright home

Philips Marcasite LED Downlight is a slim masterpiece for low height ceilings, giving elegance in soft light and perfect for accentuating ambiance in strategic locations at home. Take a minimalist feel to a new level with beautiful light.

#### Design and finishing

Color: whiteMaterial: plastic

#### Miscellaneous

· Especially designed for: Functional

Style: FunctionalType: DownlightEyeComfort: Yes