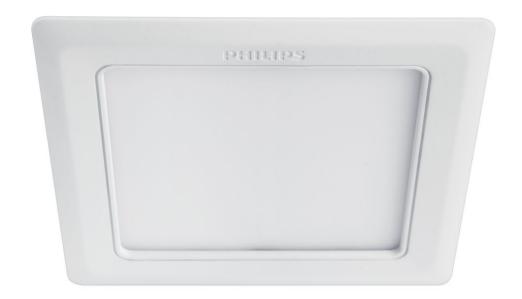

# Essential lighting for a bright home

Philips Marcasite LED Downlight is a slim masterpiece for low height ceilings, giving elegance in soft light and perfect for accentuating ambiance in strategic locations at home. Take a minimalist feel to a new level with beautiful light.

#### Miscellaneous

• Especially designed for: Functional

Style: FunctionalType: DownlightEyeComfort: Yes