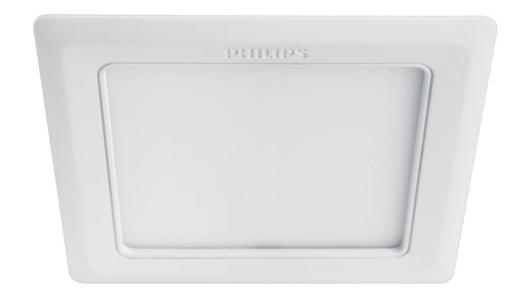

# Essential lighting for a bright home

Philips Marcasite LED Downlight is a slim masterpiece for low height ceilings, giving elegance in soft light and perfect for accentuating ambiance in strategic locations at home. Take a minimalist feel to a new level with beautiful light.

# Design and finishing

Color: whiteMaterial: plastic

## Miscellaneous

• Especially designed for: Functional

Style: FunctionalType: DownlightEyeComfort: Yes