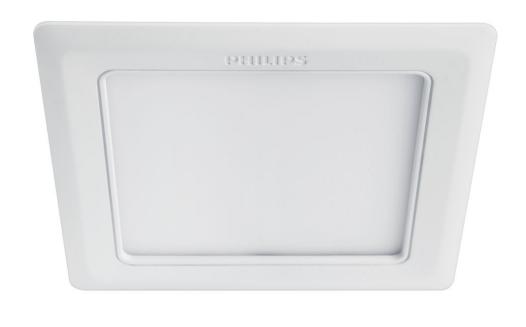

# Essential lighting for a bright home

Philips Marcasite LED Downlight is a slim masterpiece for low height ceilings, giving elegance in soft light and perfect for accentuating ambiance in strategic locations at home. Take a minimalist feel to a new level with beautiful light.

## Design and finishing

Color: whiteMaterial: plastic