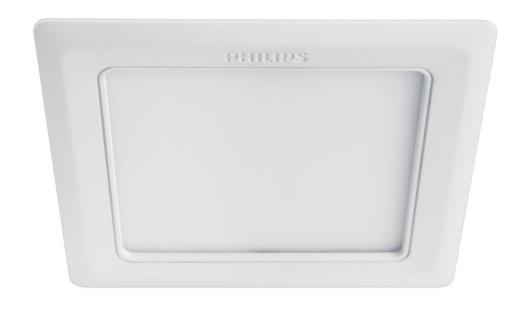

# Essential lighting for a bright home

Philips Marcasite LED Downlight is a slim masterpiece for low height ceilings, giving elegance in soft light and perfect for accentuating ambiance in strategic locations at home. Take a minimalist feel to a new level with beautiful light.

#### Design and finishing

Color: whiteMaterial: plastic

#### Miscellaneous

• Especially designed for: Functional

Style: FunctionalType: DownlightEyeComfort: Yes

## **Product dimensions & weight**

Cut out length: 15 cmCut out width: 15 cmHeight: 2.7 cmLength: 16 cm

Net weight: 0.21 kgRecessed distance: 5 cm

· Width: 16 cm