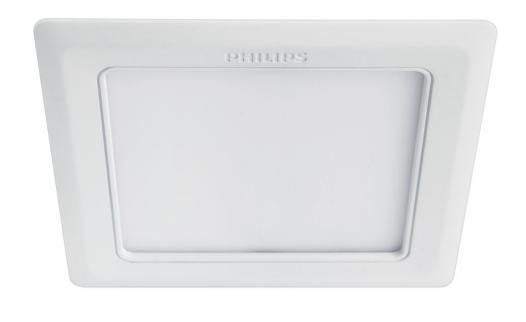

# Essential lighting for a bright home

Philips Marcasite LED Downlight is a slim masterpiece for low height ceilings, giving elegance in soft light and perfect for accentuating ambiance in strategic locations at home. Take a minimalist feel to a new level with beautiful light.

#### Design and finishing

Color: whiteMaterial: plastic

#### Miscellaneous

· Especially designed for: Functional

Style: FunctionalType: DownlightEyeComfort: Yes