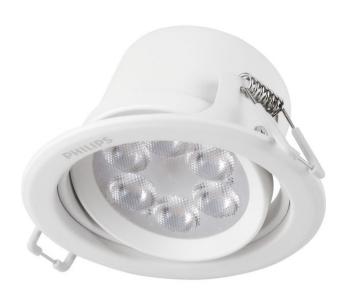

# Essential lighting for a bright home

Let your prized possessions gleam with pride shine with Philips Esscus LED spot light in silver. Its durable metal body houses an LED light source, which greatly reduces UV emissions through its 20,000 hour lifespan.

#### Design and finishing

Color: whiteMaterial: metal

#### Extra feature/accessory incl.

· Adjustable spot head: Yes

· LED integrated: Yes

#### **Product dimensions & weight**

Cut out length: 6.9 cmCut out width: 6.7 cm

Height: 10 cmLength: 8.4 cmNet weight: 0.148 kgRecessed distance: 7.5 cm

• Width: 4.8 cm