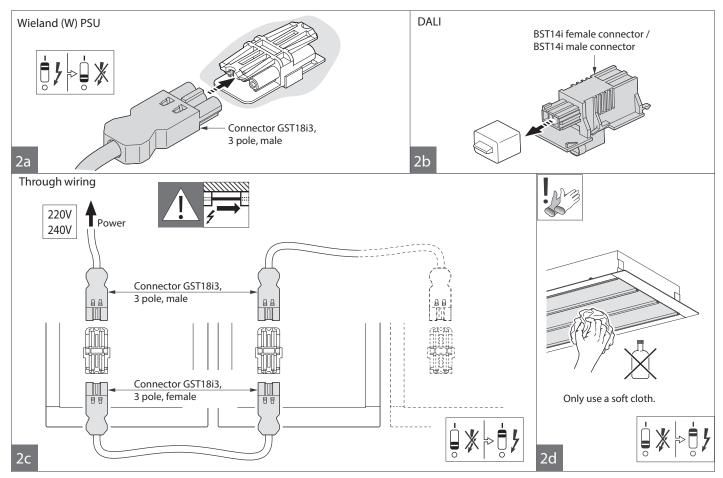

- The luminaire shall be installed by a qualified electritian and wired in accordance with the latest IEE electrical regulations or the national requirements.
- The light source contained in this luminaire is non-user replaceable. The driver and the light source shall only be replaced by the manufacturer or his service agent or a similar qualified person.
- Do not touch electronic components! Electronic components may be under high voltage. Caution, risk of electric shock.
- The luminaire shall, under no circumstance, be covered