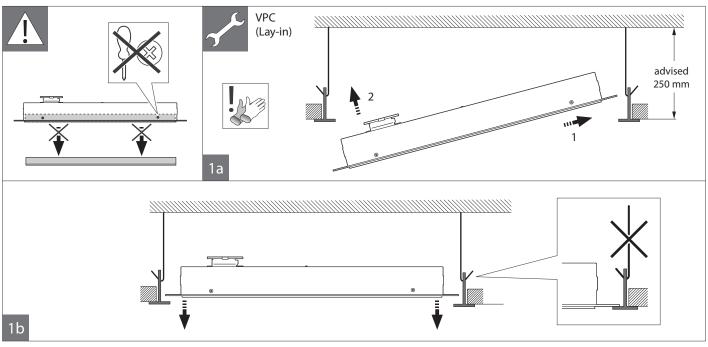

- The luminaire shall be installed by a qualified electritian and wired in accordance with the latest IEE electrical regulations or the national requirements.
- The light source contained in this luminaire is non-user replaceable. The driver and the light source shall only be replaced by the manufacturer or his service agent or a similar qualified person.
- Do not touch electronic components! Electronic components may be under high voltage. Caution, risk of electric shock.
- The luminaire shall, under no circumstance, be covered