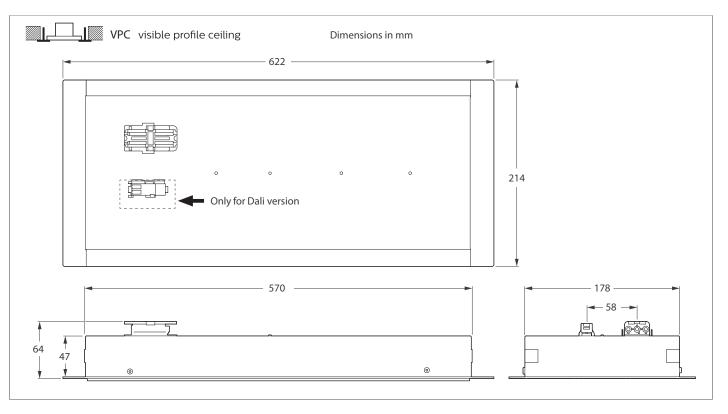

|        | Lumen package            | ССТ                            | <b>→</b> | kg  | - |  |
|--------|--------------------------|--------------------------------|----------|-----|---|--|
| RC505B | LED66S / LED80S / LED90S | 830 / 835 / 840 /<br>930 / 940 | 0.1      | 3.0 | L |  |