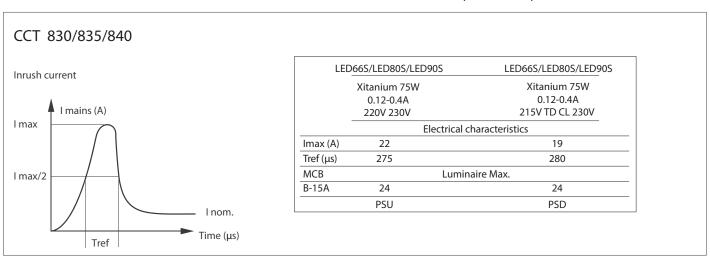

|        | Lumen package            | ССТ                            | <b>→</b> | kg  | - |  |
|--------|--------------------------|--------------------------------|----------|-----|---|--|
| RC505B | LED66S / LED80S / LED90S | 830 / 835 / 840 /<br>930 / 940 | 0.1      | 3.0 | L |  |