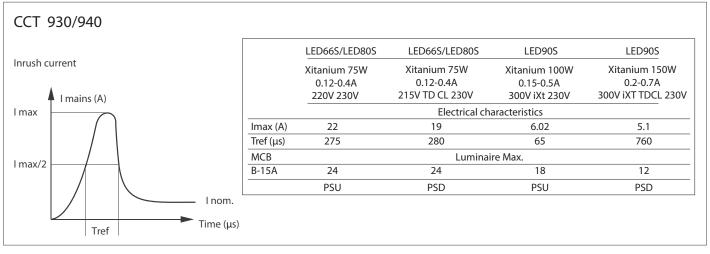

|        | Lumen package            | ССТ                            | <b>→</b> | kg  | - |  |
|--------|--------------------------|--------------------------------|----------|-----|---|--|
| RC505B | LED66S / LED80S / LED90S | 830 / 835 / 840 /<br>930 / 940 | 0.1      | 3.0 | L |  |